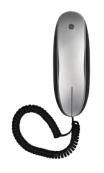

## **GE Model 30040**

| DISPLAY Distance Heredoor | •                          |
|---------------------------|----------------------------|
| Dial from Handset         |                            |
| Tone / Pulse Dialing      | •                          |
| Temporary Tone Function   | -                          |
| Redial                    | •                          |
| Flash                     | 100/300/600ms              |
| RINGER                    |                            |
| Ringer Level              | Hi/ Lo/ Off                |
| ACCESSORIES               |                            |
| Integrated Cord           | •                          |
| Desk or Wall Mountable    | •                          |
| COLOUR OPTION             |                            |
| Black White Silver        |                            |
| PACKAGING <sup>1</sup>    |                            |
| Qty/ctn                   | 12                         |
| Ctn Weight (Gross/ kgs)   | 5.86                       |
| Ctn Dimension (cm)        | 34.5 X 26.3 X 23.5         |
| EAN Code                  | Subject to country version |
| COUNTRY OF ORIGIN         |                            |
| China                     |                            |