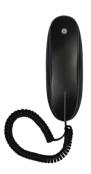

## **GE Model 30040**

| DISPLAY Distance Heredoor | •                          |
|---------------------------|----------------------------|
| Dial from Handset         |                            |
| Tone / Pulse Dialing      | •                          |
| Temporary Tone Function   | -                          |
| Redial                    | •                          |
| Flash                     | 100/300/600ms              |
| RINGER                    |                            |
| Ringer Level              | Hi/ Lo/ Off                |
| ACCESSORIES               |                            |
| Integrated Cord           | •                          |
| Desk or Wall Mountable    | •                          |
| COLOUR OPTION             |                            |
| Black White Silver        |                            |
| PACKAGING <sup>1</sup>    |                            |
| Qty/ctn                   | 12                         |
| Ctn Weight (Gross/ kgs)   | 5.86                       |
| Ctn Dimension (cm)        | 34.5 X 26.3 X 23.5         |
| EAN Code                  | Subject to country version |
| COUNTRY OF ORIGIN         |                            |
| China                     |                            |