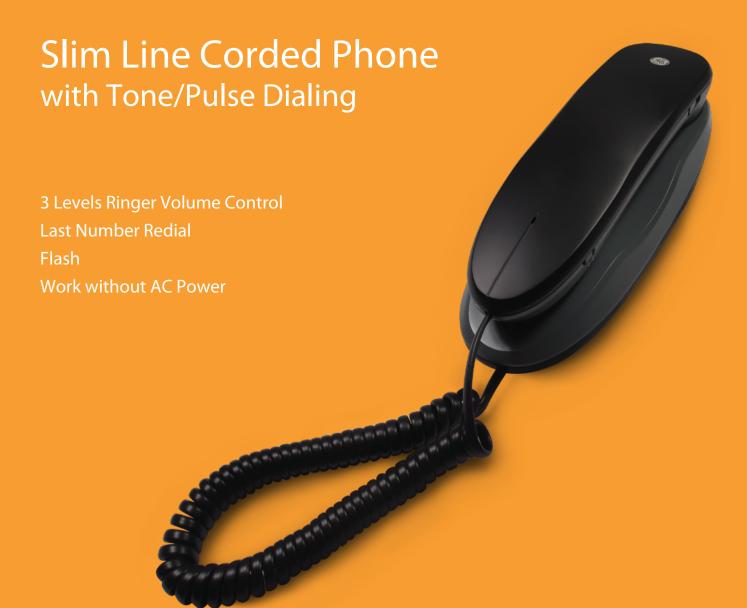

## **GE Model 30040**

| DISPLAY Distance Heredoor | •                          |
|---------------------------|----------------------------|
| Dial from Handset         |                            |
| Tone / Pulse Dialing      | •                          |
| Temporary Tone Function   | -                          |
| Redial                    | •                          |
| Flash                     | 100/300/600ms              |
| RINGER                    |                            |
| Ringer Level              | Hi/ Lo/ Off                |
| ACCESSORIES               |                            |
| Integrated Cord           | •                          |
| Desk or Wall Mountable    | •                          |
| COLOUR OPTION             |                            |
| Black White Silver        |                            |
| PACKAGING <sup>1</sup>    |                            |
| Qty/ctn                   | 12                         |
| Ctn Weight (Gross/ kgs)   | 5.86                       |
| Ctn Dimension (cm)        | 34.5 X 26.3 X 23.5         |
| EAN Code                  | Subject to country version |
| COUNTRY OF ORIGIN         |                            |
| China                     |                            |