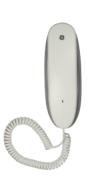

## **GE Model 30040**

| DISPLAY Distance Heredoor | •                          |
|---------------------------|----------------------------|
| Dial from Handset         |                            |
| Tone / Pulse Dialing      | •                          |
| Temporary Tone Function   | -                          |
| Redial                    | •                          |
| Flash                     | 100/300/600ms              |
| RINGER                    |                            |
| Ringer Level              | Hi/ Lo/ Off                |
| ACCESSORIES               |                            |
| Integrated Cord           | •                          |
| Desk or Wall Mountable    | •                          |
| COLOUR OPTION             |                            |
| Black White Silver        |                            |
| PACKAGING <sup>1</sup>    |                            |
| Qty/ctn                   | 12                         |
| Ctn Weight (Gross/ kgs)   | 5.86                       |
| Ctn Dimension (cm)        | 34.5 X 26.3 X 23.5         |
| EAN Code                  | Subject to country version |
| COUNTRY OF ORIGIN         |                            |
| China                     |                            |