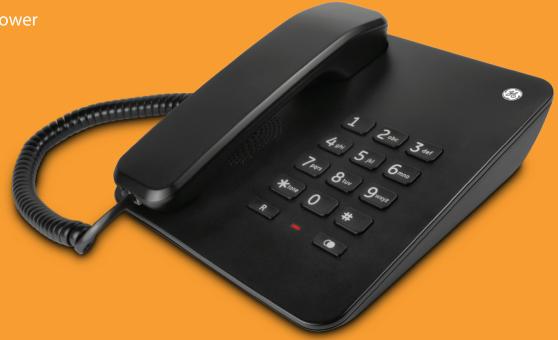

## **Desktop Corded Phone** with Tone/Pulse Dialing

3 Levels Ringer Volume Control **Incoming Call Visual Alert** Flash

## **GE Model 30043**

| PHONE FEATURES          |                            |
|-------------------------|----------------------------|
| Dial from Base          | •                          |
| Tone/ Pusle Dialing     | •                          |
| Temporary Tone          | •                          |
| Flash                   | 100/300/600ms              |
| Redial                  | •                          |
| One-Touch Redial        | •                          |
| RINGER                  |                            |
| Visual Ringer           | •                          |
| Base Ringer Volume      | Hi/Lo/Off                  |
| ACCESSORIES             |                            |
| Detachable Cord         | •                          |
| Desk or Wall Mountable  | •                          |
| COLOUR OPTION           |                            |
| ● Black ○ White         |                            |
| PACKAGING <sup>1</sup>  |                            |
| Qty/ctn                 | 8                          |
| Ctn Weight (Gross/ kgs) | 4.83                       |
| Ctn Dimension (cm)      | 41.7 X 25.5 X 22           |
| EAN Code                | Subject to country version |
| COUNTRY OF ORIGIN       |                            |
| China                   |                            |