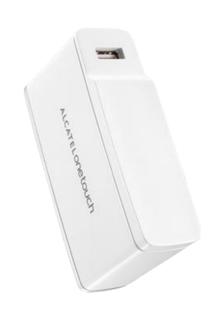

## **ONE TOUCH PB60**

Capacity: 5200mAh Input Voltage: 5V

Input Current: 1000mAh Output Voltage: 5V

**Output Current: 1000mAh** 

Dimension: 97x46x27.5mm

Control Button: Power on/off, power status check LED Lighting: Power status and working status

**Input Port: Micro USB** 

**Output Port: A type standard USB** 

Type: Li-ion

Charging Time: 6-8 hours Switch Efficiency: >85%

Packing contains 1x PB600 unit & 1x USB Cable